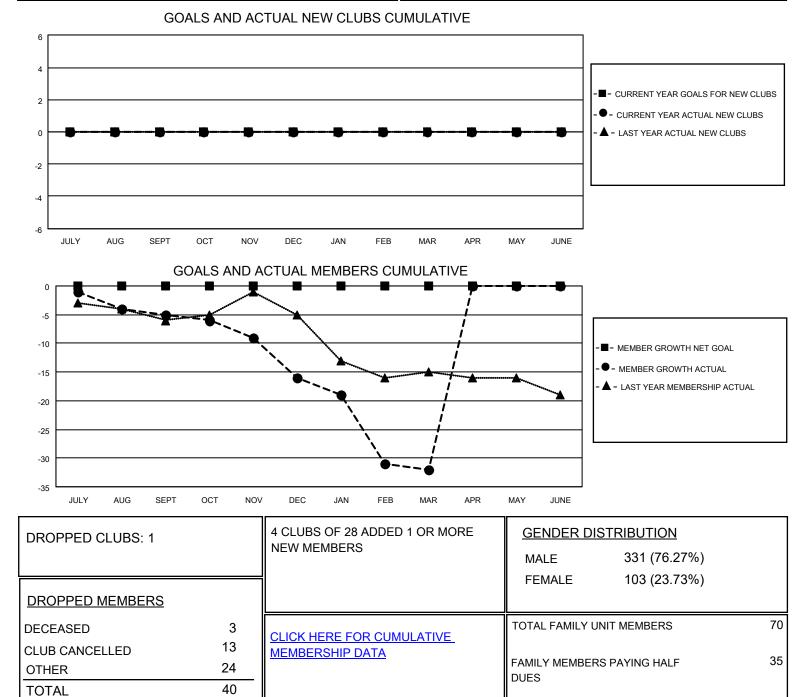

## LOCATION UTAH

District 28 U

Results as of: 3/31/2021

| Clubs                 |               |           |               | Members               |                          |                         |                                                    |
|-----------------------|---------------|-----------|---------------|-----------------------|--------------------------|-------------------------|----------------------------------------------------|
| RESULTS FOR 2020-2021 |               |           |               | RESULTS FOR 2020-2021 |                          |                         |                                                    |
| QUARTER               | NEW CLUB GOAL | NEW CLUBS | DROPPED CLUBS | QUARTER               | EMBER GROWTH NET<br>GOAL | MEMBER GROWTH<br>ACTUAL | DROPPED<br>MEMBERS ACTUAL<br>(including transfers) |
| JULY/AUG/SEPT         | 0             | 0         | 0             | JULY/AUG/SEPT         | 0                        | 2                       | 6                                                  |
| OCT/NOV/DEC           | 0             | 0         | 0             | OCT/NOV/DEC           | 0                        | 1                       | 12                                                 |
| JAN/FEB/MAR           | 0             | 0         | 1             | JAN/FEB/MAR           | 0                        | 7                       | 22                                                 |
| APR/MAY/JUNE          | 0             | 0         | 0             | APR/MAY/JUNE          | 0                        | 0                       | 0                                                  |